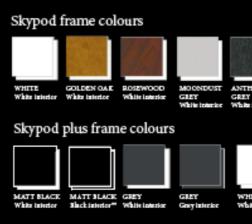

#### **SKYPODS**

Up to 2.75m x 2.75m

Up to 1.5m x 1.5m

|                                             | Glass colours |        |  |  |
|---------------------------------------------|---------------|--------|--|--|
|                                             |               |        |  |  |
| GBET<br>Interior Anthanche grey<br>Interior | CLEAL         | RUE    |  |  |
| ITE<br>schertor                             | NEGTIAL       | BROWZE |  |  |
| esdirect.ie                                 | AQUA          |        |  |  |