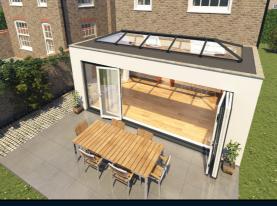

### PERFECT FOR HOME EXTENSIONS

## Visual Elegance superb performance

Skypod - an innovative pitched lantern roof range that's been created for today's style-conscious homeowner.

Skypod is available in a wide range of sizes and styles so you can create a lantern roof to suit your home. They can be installed in many different projects; flat roofed extensions, conservatories, new builds and kitchens. Known to maximise natural light and create height within a room, Skypods are energy efficient and can achieve U-values as low as 1.0\*