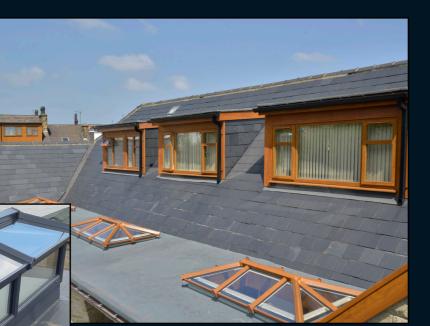

#### FLAT ROOF INSTALLATIONS

#### Choose your size and style

Up to 1.5m x 2.75m

Up to 1.5m x 7.45m

Up to 2.75m x 8.7m