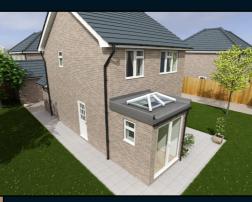

### PERFECT FOR HOME EXTENSIONS

## Visual Elegance superb performance

Skypod - an innovative pitched lantern roof range that's been created for today's style-conscious homeowner.

Skypod is available in a wide range of sizes and styles so you can create a lantern roof to suit your home. They can be installed in many different projects; flat roofed extensions, conservatories, new builds and kitchens. Known to maximise natural light and create height within a room, Skypods are energy efficient and can achieve U-values as low as 1.0\*