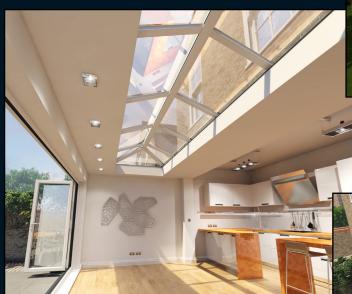

### **KITCHENS &** CONSERVATORIES

## Visual Elegance superb performance

Skypod - an innovative pitched lantern roof range that's been created for today's style-conscious homeowner.

Skypod is available in a wide range of sizes and styles so you can create a lantern roof to suit your home. They can be installed in many different projects; flat roofed extensions, conservatories, new builds and kitchens. Known to maximise natural light and create height within a room, Skypods are energy efficient and can achieve U-values as low as 1.0\*