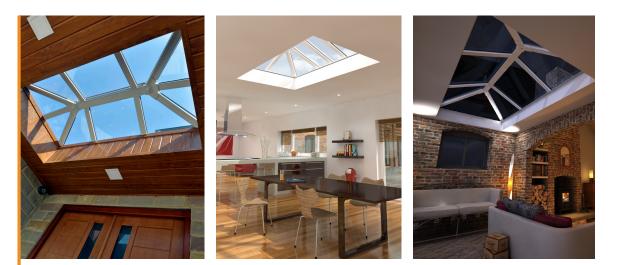

# SKYPOD ROOF LANTERN

A SKYPOD TO SUIT YOU

### **KITCHENS &** CONSERVATORIES

### PERFECT FOR HOME EXTENSIONS

## Visual Elegance superb performance

Skypod - an innovative pitched lantern roof range that's been created for today's style-conscious homeowner.

Skypod is available in a wide range of sizes and styles so you can create a lantern roof to suit your home. They can be installed in many different projects; flat roofed extensions, conservatories, new builds and kitchens. Known to maximise natural light and create height within a room, Skypods are energy efficient and can achieve U-values as low as 1.0\*