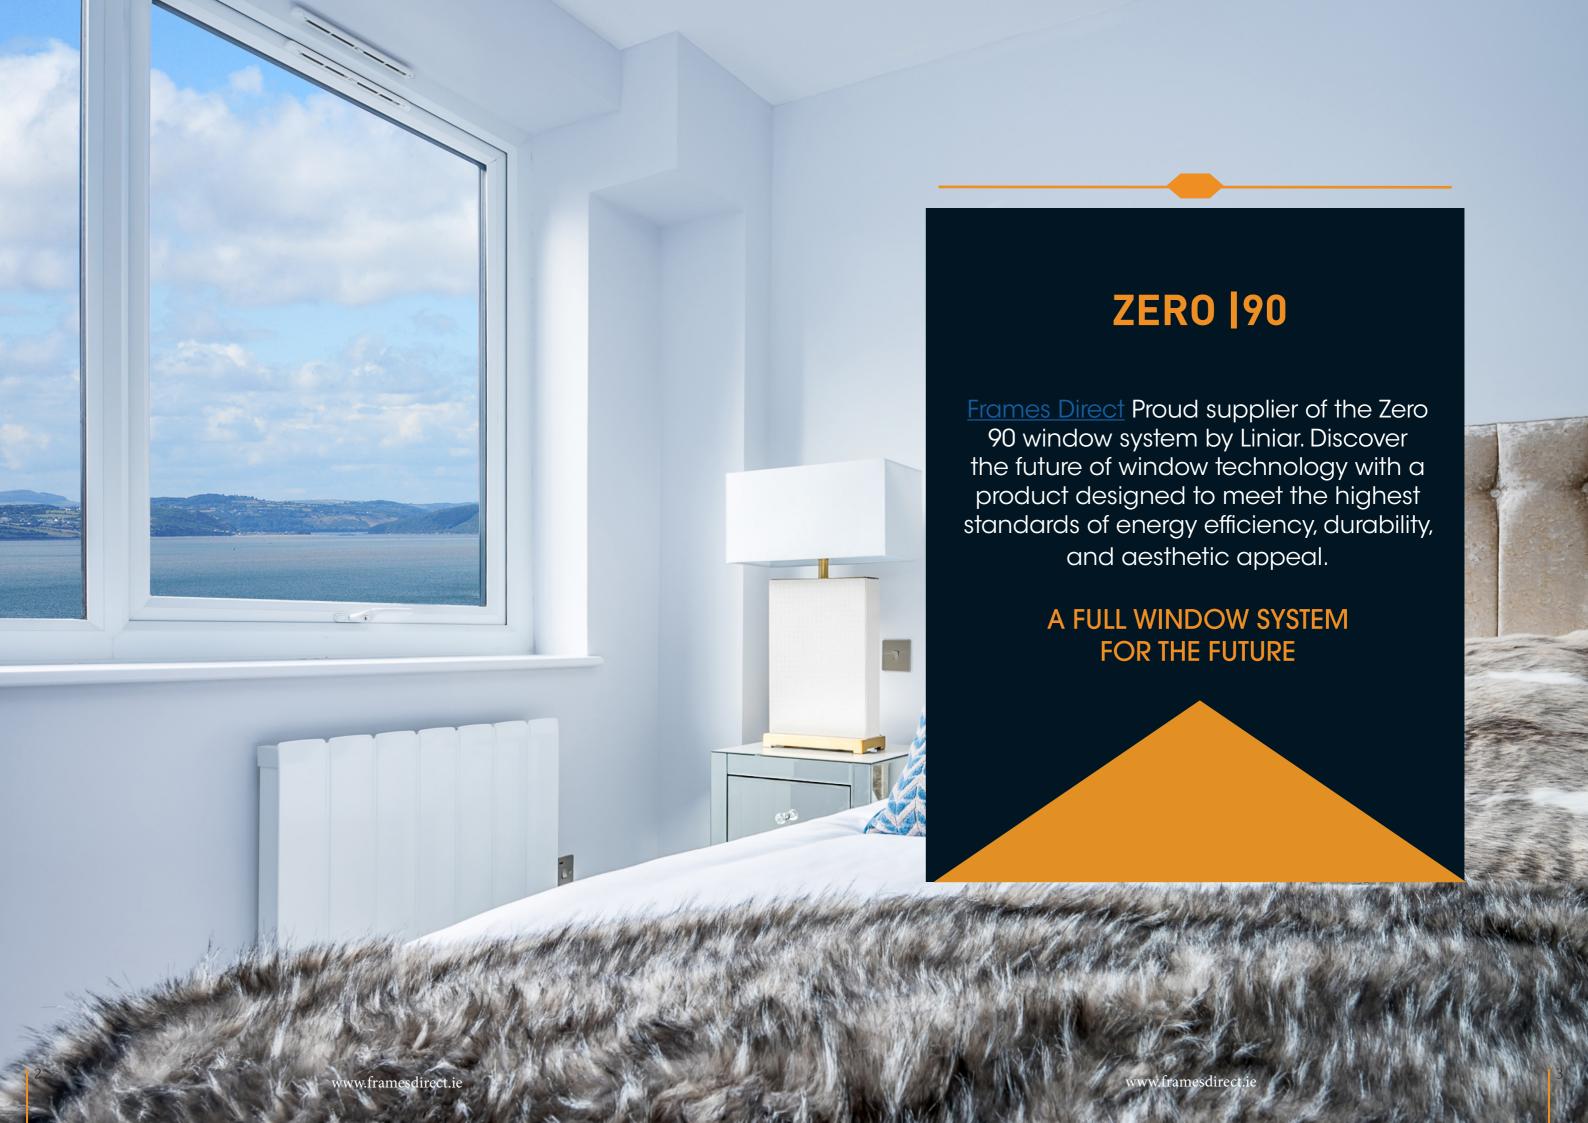

## ZERO|90

Upvc Range

PVC-U & ALUMINIUM WINDOWS | DOORS | CONSERVATORIES

### At the forefront

of innovation

The Zero 90 window system is at the forefront of innovation, offering unparalleled performance and a range of benefits that set it apart from traditional window solutions.

- Passivhaus-certified
- Secured By Design accredited
- Noise reduction up to 42 decibels
- U-Values as low as 0.66 W/m2K