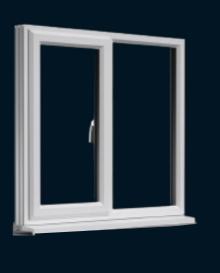

#### **Attractive**

Despite its 90mm depth, a Zero | 90 window has the same slim, symmetrical sightlines as a standard Liniar 70mm window.

# Customise your windows

Zero | 90 windows are available in a number of different styles, with triple glazing.

- Georgian bars
- Choice of handles, glass and arched shapes