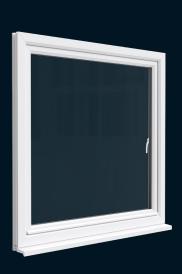

#### **Attractive**

Despite its 90mm depth, a Zero | 90 window has the same slim, symmetrical sightlines as a standard Liniar 70mm window.

#### **Contemporary & Fully Matching**

With a modern, chamfered design, Zero | 90 is available in a choice of popular coloured foiled finishes & matches other Liniar products for wider project development.