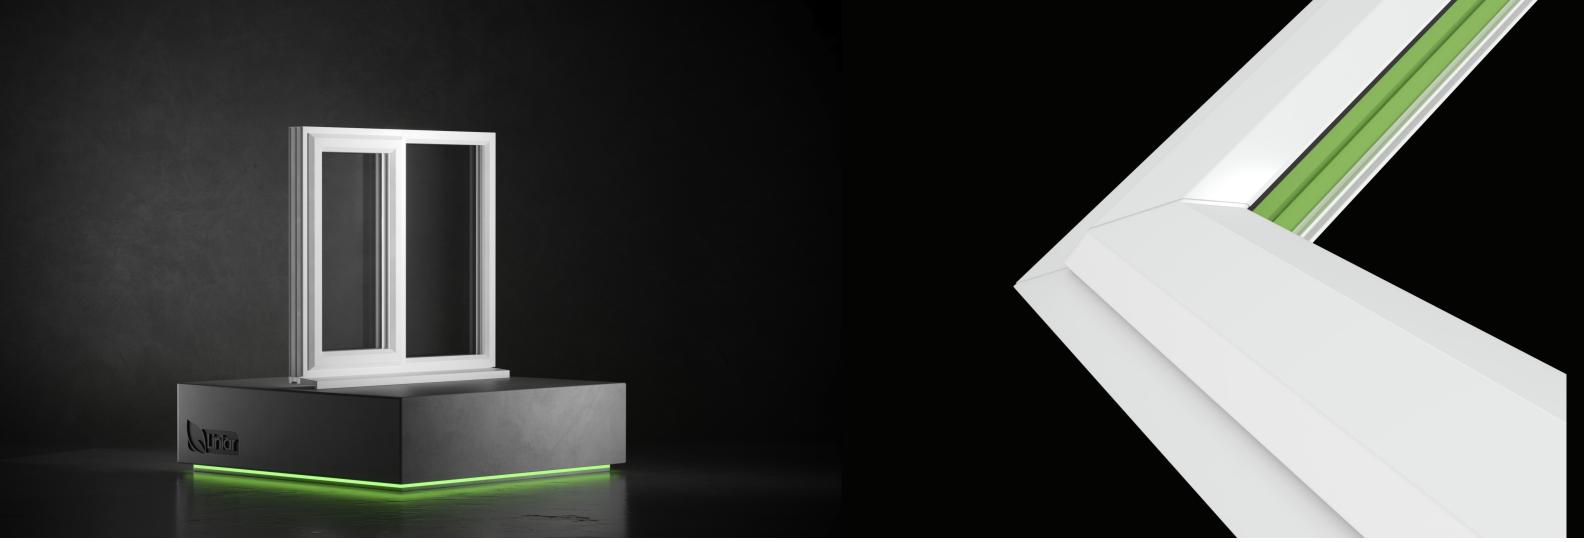

#### **Attractive**

Despite its 90mm depth, a Zero | 90 window has the same slim, symmetrical sightlines as a standard Liniar 70mm window.

#### **Contemporary & Fully Matching**

With a modern, chamfered design, Zero | 90 is available in a choice of popular coloured foiled finishes & matches other Liniar products for wider project development.