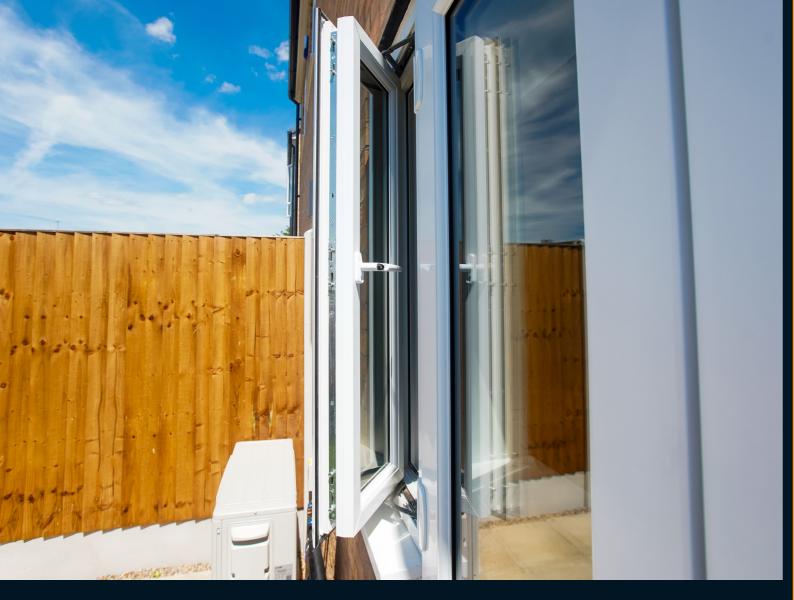

# Customise your windows

Zero | 90 windows are available in a number of different styles, with triple glazing.

- Georgian bars
- Choice of handles, glass and arched shapes

### Window Range

**CASEMENT WINDOWS** 

**TILT & TURN WINDOWS** 

Casement windows can be configured in a wide variety of fixed and opening sashes, suitable for new builds and retrofit projects. The Tilt & Turn is ideal for larger openings and offers both the option of a fully opening aperture and a tilted pane for controlled ventilation, depending on the position of the handle. This style is ideal for fire escape, high rise buildings or larger openings.