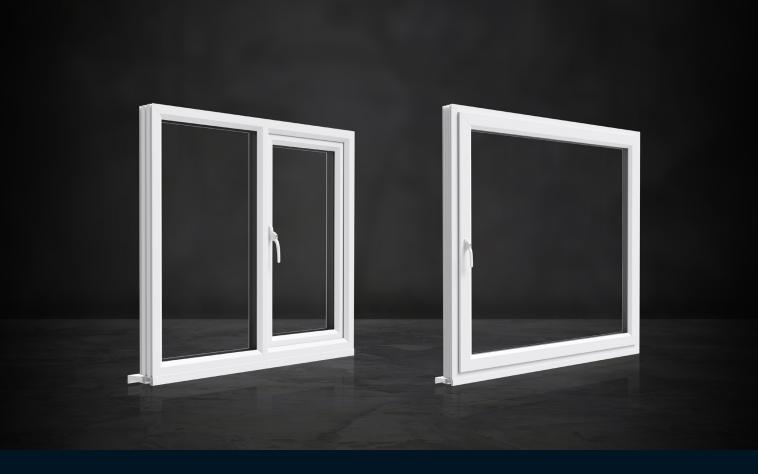

### Window Range

**CASEMENT WINDOWS** 

**TILT & TURN WINDOWS** 

Casement windows can be configured in a wide variety of fixed and opening sashes, suitable for new builds and retrofit projects. The Tilt & Turn is ideal for larger openings and offers both the option of a fully opening aperture and a tilted pane for controlled ventilation, depending on the position of the handle. This style is ideal for fire escape, high rise buildings or larger openings.