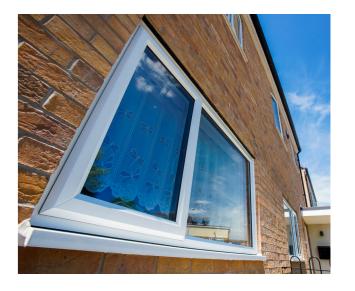

#### **Attractive**

Despite its 90mm depth, a Zero | 90 window has the same slim, symmetrical sightlines as a standard Liniar 70mm window.